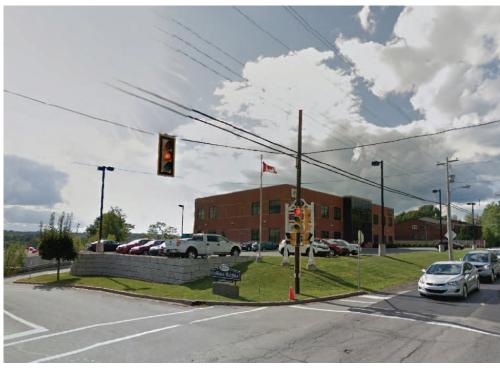

# **Property Highlights**

This modern second floor office space offers a total of +/- 2,381 sq ft of space with elevator access and ample paved parking on-site. Located in the heart of downtown Bridgewater tenants will enjoy close proximity to shopping, residential neighbourhoods, hospitals, and schools. Access is directly off of North Street which connects to Highway 103 in only a 2 minute drive.

Net Rent \$15.00 psf. Contact agent for further details.

PARKING ON-SITE