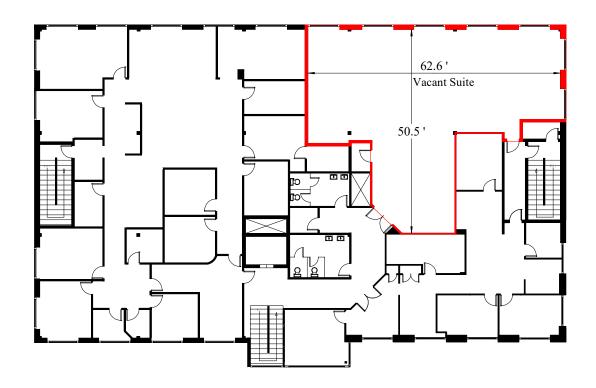

# FOR LEASE

Modern Second Floor Office Space

# 135 North Street

Bridgewater | NS

**Steve Morrison** 

#### 135 North Street | Bridgewater, NS Steve Morrison



# **Property Highlights**

This modern second floor office space offers a total of +/- 2,381 sq ft of space with elevator access and ample paved parking on-site. Located in the heart of downtown Bridgewater tenants will enjoy close proximity to shopping, residential neighbourhoods, hospitals, and schools. Access is directly off of North Street which connects to Highway 103 in only a 2 minute drive.

Net Rent \$15.00 psf. Contact agent for further details.







PARKING ON-SITE







### Floor Plan







# **Property Photos**











### 135 North Street | Bridgewater, NS

#### **Steve Morrison**

(506) 381-5885 smorrison@bbrokers.ca 12 Smythe Street, Suite 104 Saint John, NB E2L 5G5

BRUNSWICK

COMMERCIAL REAL ESTATE

bbrokers.ca

Brunswick Brokers Limited (Brunswick Brokers) and its agents and affiliates do not warrant, represent or guarantee the accuracy, completeness, validity or non-infringement of the information provided herein. Parties interested in a property should conduct their own independent investigations to determine the suitability of the property for their intended use and are strongly urged to discuss the property with their professional advisors. Brunswick Brokers assumes no liability or responsibility for any errors or omissions occurring in the information pro