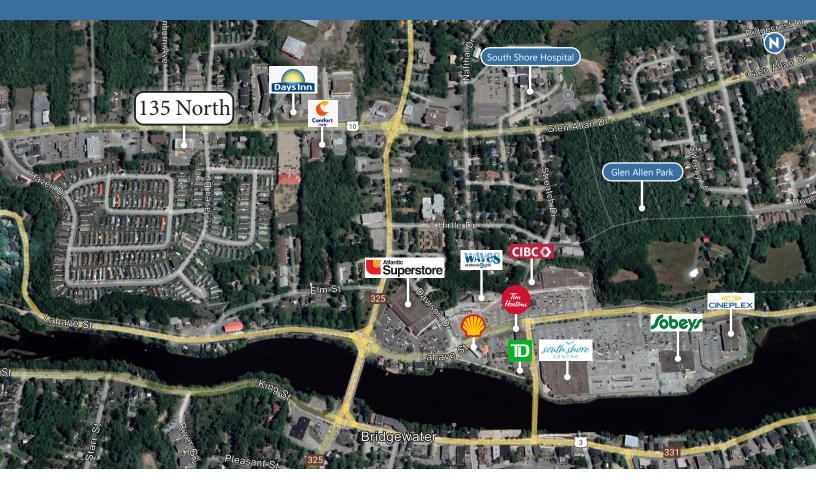

# **Property Highlights**

This modern second floor office space offers a total of +/- 2,381 sq ft of space with elevator access and ample paved parking on-site. Located in the heart of downtown Bridgewater tenants will enjoy close proximity to shopping, residential neighbourhoods, hospitals, and schools. Access is directly off of North Street which connects to Highway 103 in only a 2 minute drive.