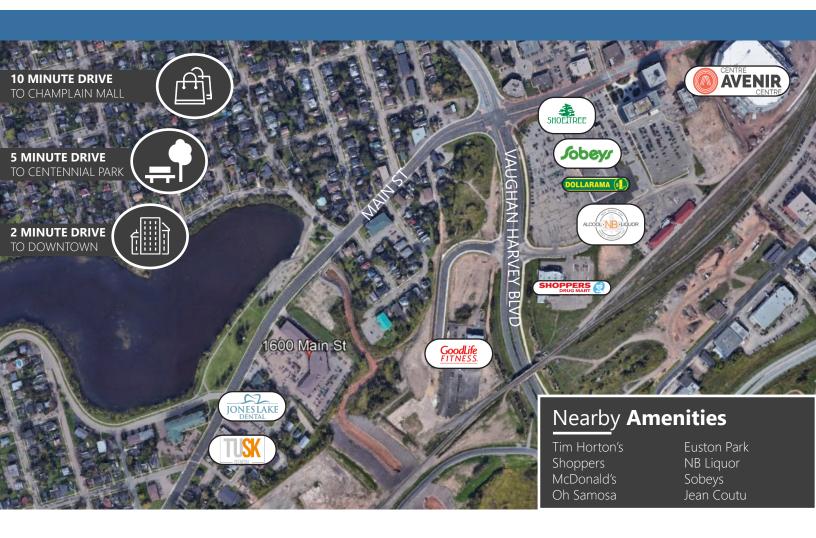

## **Property Highlights**

\$16.00 psf

\$16.92 psf

Jones Lake Place is a two-storey, Class-B office building located on Moncton's busy Main Street, situated across from scenic Jones Lake, offering newly renovated lobbies and common areas.

Less than 5 minutes from downtown by car, this property offers business convenience. The location is only 300 meters away from a major intersection (Vaughan Harvey Blvd. and the new bridge access to Riverview).