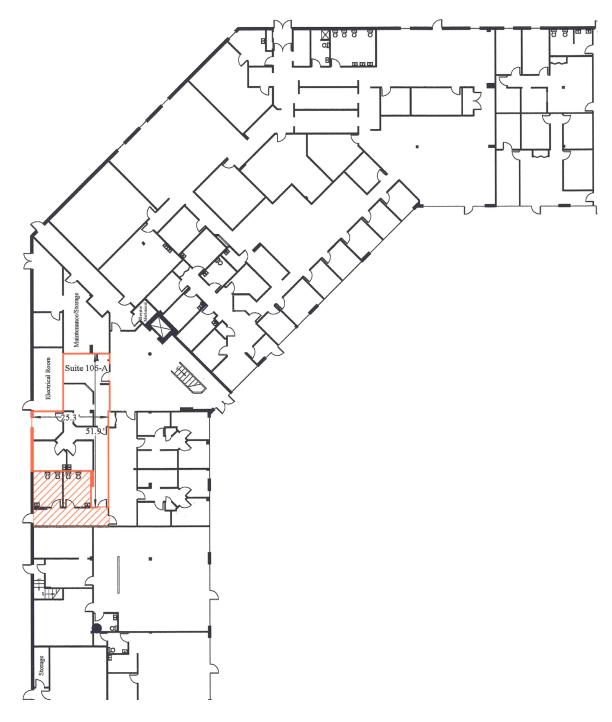

#### **SUITE 106A**

- 1,093 SF
- May be rented individually

#### **SUITE 106B**

- 828 SF
- Must be rented in conjunction with Suite 106C. See next page for floor plan.

#### **SUITE 106C**

- 834 sf
- Must be rented in conjunction with Suite 106B. See previous page for floor plan.

32 Alma Street Moncton, NB

**John Johnston** (506) 377-9331 E1C 4Y1 jjohnston@bbrokers.ca www.bbrokers.ca