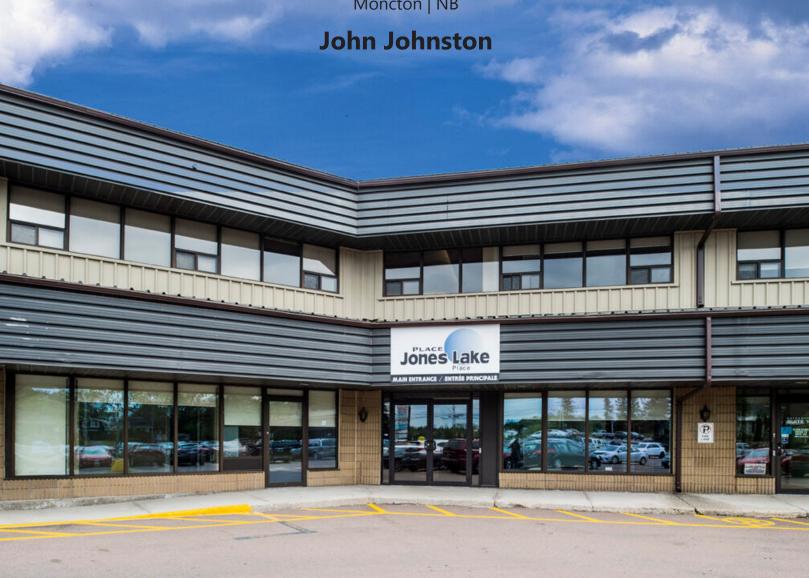

# BRUNSWICK

BROKERS

COMMERCIAL REAL ESTATE

**Ideal Office and Clinic Location with Options to Suit** 

FOR LEASE

JONES LAKE PLACE **1600 MAIN STREET** 

Moncton | NB

## **Property Highlights**

\$16.00 psf

\$16.92 psf

Jones Lake Place is a two-storey, Class-B office building located on Moncton's busy Main Street, situated across from scenic Jones Lake, offering newly renovated lobbies and common areas.

Less than 5 minutes from downtown by car, this property offers business convenience. The location is only 300 meters away from a major intersection (Vaughan Harvey Blvd. and the new bridge access to Riverview).