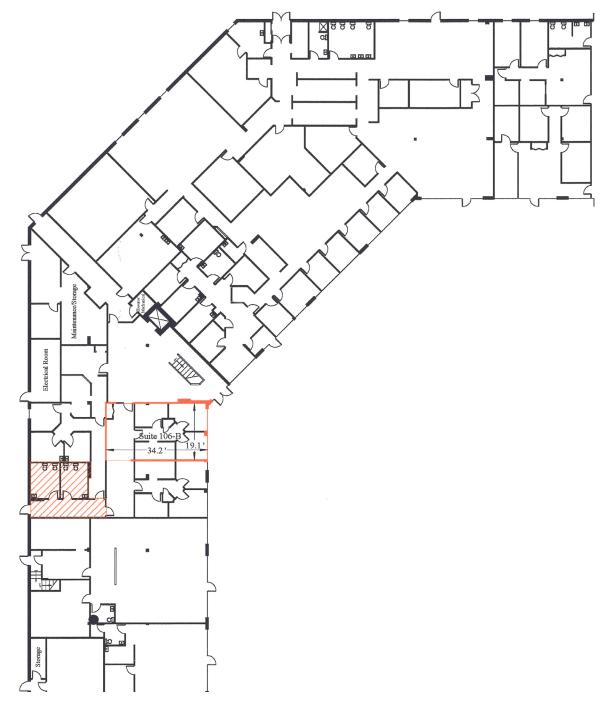

#### **SUITE 106B**

- 828 SF
- Must be rented in conjunction with Suite 106C. See next page for floor plan.

#### **SUITE 106C**

- 834 sf
- Must be rented in conjunction with Suite 106B. See previous page for floor plan.

32 Alma Street Moncton, NB

**John Johnston** (506) 377-9331 E1C 4Y1 jjohnston@bbrokers.ca www.bbrokers.ca